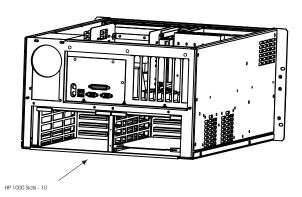

# Environmental Operating Conditions

**Temperature** 5 to 50 C (41 to 122 F)

**Backplanes** 

**HP 1000** 10-Slot (9 useable)

PC ATX

14940 NE 95th Street Suite B Redmond, WA. 98052

Phone: (425) 861-4940 Fax: (425) 861-4295 www.strobedata.com