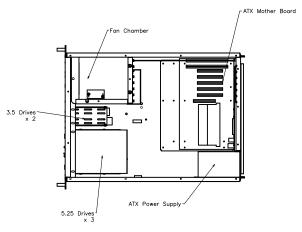

# Specifications Physical

Construction: Heavy-duty aluminum .100" thick LED indicates power On/Off and

hard disk drive activity.

**Disk Drives** Space for three 5.25" drives

and two 3.5 drives

**Dimensions** 17" W x 10.5" H x 23" L **Weight** Estimated at 65 lbs

# Environmental Operating Conditions

**Temperature** 5 to 50 C (41 to 122 F)

**Backplanes** 

**HP 1000** 10-Slot (9 useable)

PC ATX

14940 NE 95th Street Suite B Redmond, WA. 98052

Phone: (425) 861-4940 Fax: (425) 861-4295 www.strobedata.com