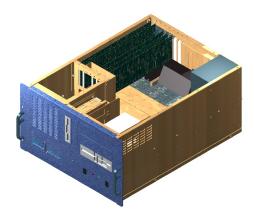

### **Kestrel Rack Mount Chassis A-Series**

One neat package for PC and custom interfaces!

#### A beautiful instant upgrade!!

Your Hp1000 application moves smoothly into the modern world of Microsoft Windows NT /Windows 2000, preserving all the signals needed to drive your custom interface. The Kestrel Rack Mount Chassis houses the host PC, disks, tapes, CD-ROM with as many as 9 HP1000

A-series I/O cards in one FCC and CE certifiable package!

Migration problems? None! You chose the quick, sure, inexpensive solution when you chose the Kestrel executing RTE-A as a Windows NT application. Complete your migration gracefully with Strobe's Kestrel Rack Mount Chassis (KRMC).