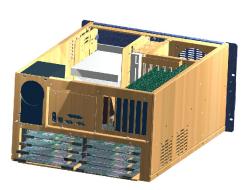

# Specifications Physical

Construction: Heavy-duty aluminum .100" thick LED indicates power On/Off and

hard disk drive activity.

**Disk Drives** Space for three 5.25" drives

and two 3.5 drives

**Dimensions** 17" W x 10.5" H x 23" L **Weight** Estimated at 65 lbs

# Environmental Operating Conditions

**Temperature** 5 to 50 C (41 to 122 F)

**Backplanes** 

**HP 1000** 10-Slot (9 useable)

PC ATX

14940 NE 95th Street Suite B Redmond, WA. 98052

Phone: (425) 861-4940 Fax: (425) 861-4295 www.strobedata.com