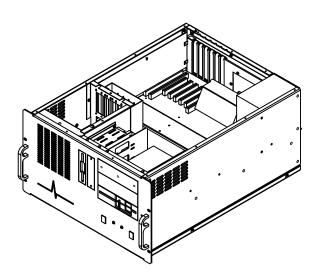

### **Kestrel Rack Mount Chassis**

# Specifications Physical

Construction: Heavy-duty aluminum .100" thick LED indicates power On/Off and

hard disk drive activity.

**Disk Drives** Space for three 5.25" drives

and two 3.5 drives

**Dimensions** 17" W x 10.5" H x 23" L **Weight** Estimated at 65 lbs